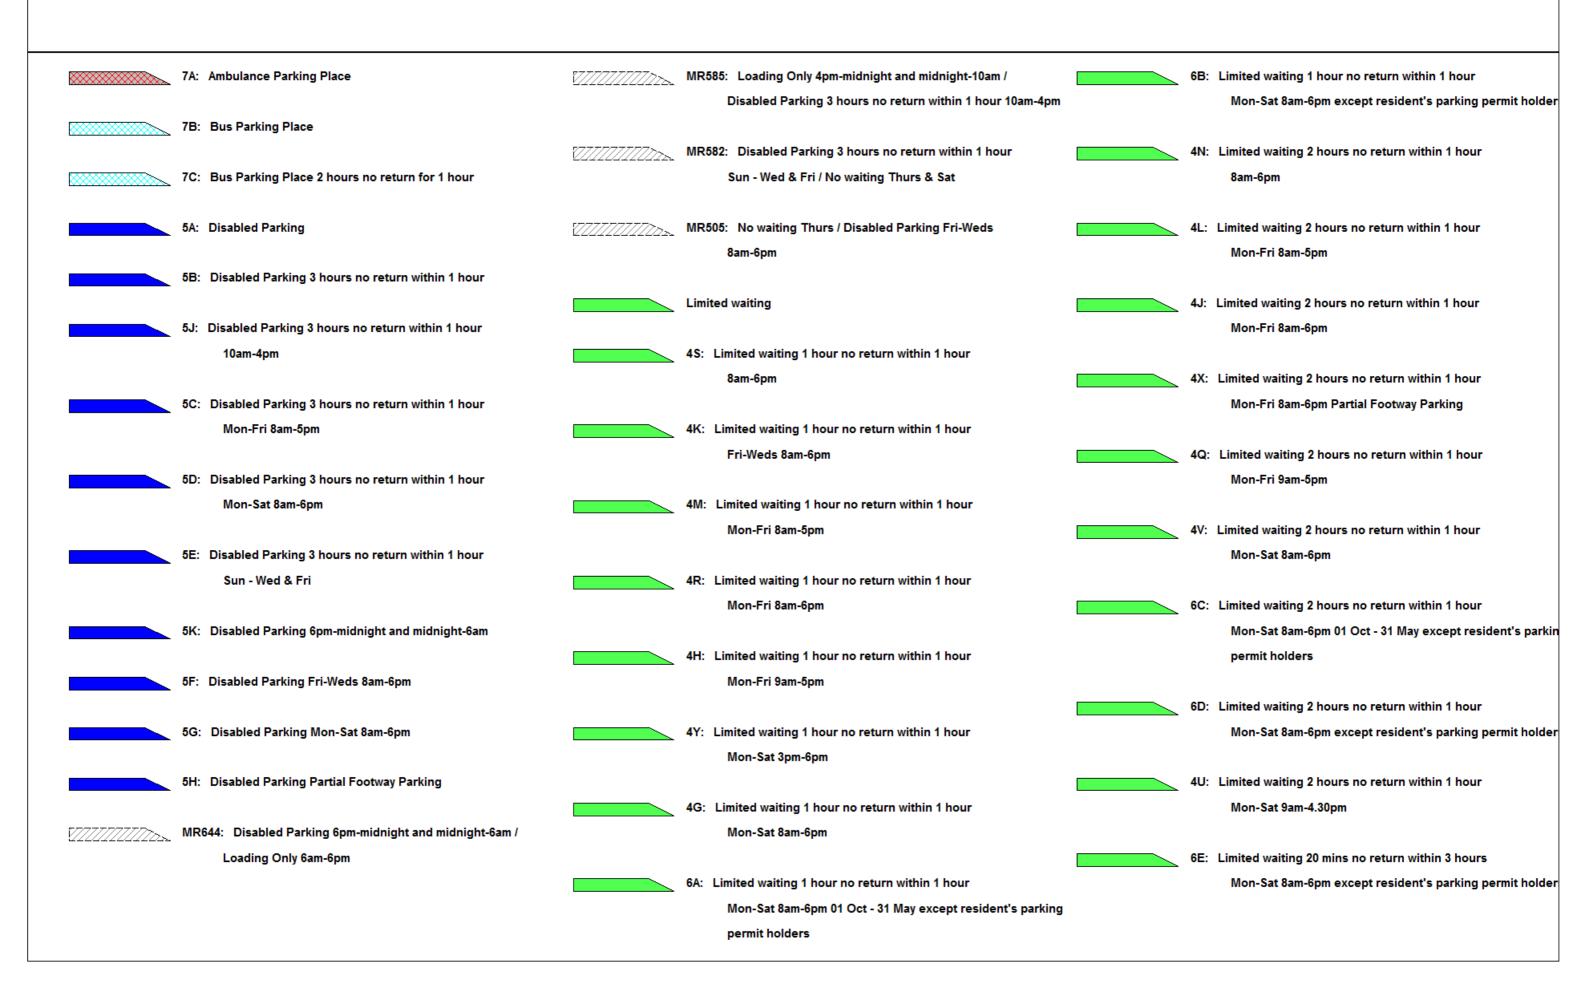

### MAP LEGEND

**DATE:** 28/08/2018

Page 1 of 4

1 hour Mon-Sat 3pm-6pm

## MAP LEGEND

**DATE:** 28/08/2018

Page 2 of 4

| 4C: Limited waiting 30 mins no return within 1 hour       | MR506: Limited waiting 1 hour no return within 1 hour   | 7Z: Loading Only 30 minutes no return for 30 minutes    |
|-----------------------------------------------------------|---------------------------------------------------------|---------------------------------------------------------|
| 8am-6pm                                                   | Fri-Weds 8am-6pm / No waiting Thurs                     | Mon-Sat 9am-3pm                                         |
|                                                           |                                                         |                                                         |
| 4A: Limited waiting 30 mins no return within 1 hour       | MR563: Limited waiting 2 hours no return within 1 hour  | 7K: Loading Only 4pm-midnight and midnight-10am         |
| Mon-Fri 8am-6pm                                           | Mon-Sat 9am-4.30pm / No waiting / No Loading Mon-Sat    |                                                         |
|                                                           | 7.30am-9am and 4.30pm-6pm                               | 7L: Loading Only 5am-8am                                |
| 6F: Limited waiting 30 mins no return within 1 hour       |                                                         |                                                         |
| Mon-Fri 9am-4pm except resident's parking permit holders  | MR610: Limited waiting 1 hour no return within 1 hour   | 7M: Loading Only 6am-6pm                                |
|                                                           | Mon-Sat 8am-6pm / No stopping except taxis 6pm-midnight |                                                         |
| 4B: Limited waiting 30 mins no return within 1 hour       | and midnight-8am                                        | 7N: Loading Only at any time                            |
| Mon-Sat 8am-6pm                                           |                                                         |                                                         |
|                                                           | Loading Bay                                             | 7P: Loading Only Mon-Fri 10am-4pm                       |
| 4T: Limited waiting 30 mins no return within 30 mins      |                                                         |                                                         |
| Mon-Sat 8am-6pm                                           | 7W: Goods vehicles loading only 30 minutes no return    | 7Q: Loading Only Mon-Sat 8am-6pm                        |
|                                                           | for 30 mins Mon-Sat 9am-3pm                             |                                                         |
| 4W: Limited waiting 30 mins no return within 30 mins      |                                                         | MR607: Loading Only Mon-Fri 10am-4pm / No waiting / No  |
| Mon-Sat 8am-6pm Partial Footway Parking                   | 7D: Goods vehicles loading only 6am-6pm                 | Loading Mon-Fri midnight-10am and 4pm-midnight and Sat  |
|                                                           |                                                         | Sun                                                     |
| 4P: Limited waiting 4 hours no return for 12 hours        | 7E: Goods vehicles loading only Mon-Sat 6am-6pm         |                                                         |
|                                                           |                                                         | MR625: Loading Only 30 minutes no return for 30 minutes |
| 4F: Limited waiting 40 mins no return within 1 hour       | 7F: Goods vehicles loading only Mon-Sat 8am-6pm         | 6am-6pm / No stopping except taxis 6pm-midnight and     |
| Mon-Sat 8am-6pm                                           |                                                         | midnight-6am                                            |
|                                                           | 7G: Loading Only 30 mins no return for 1 hour Mon-Sat   |                                                         |
| 4D: Limited waiting 40 mins no return within 20 mins      | 8am-6pm                                                 | MR608: No stopping except taxis 6pm-midnight and        |
|                                                           |                                                         | midnight-6am / Goods vehicles loading only 6am-6pm      |
| 4E: Limited waiting 40 mins no return within 20 mins      | 7H: Loading Only 30 minutes no return for 30 minutes    |                                                         |
| Mon-Sat 8am-6pm                                           |                                                         | MR576: No stopping except taxis 6pm-midnight and        |
|                                                           | 7Y: Loading Only 30 minutes no return for 30 minutes    | midnight-6am / Loading Only 6am-6pm                     |
| MR616: Limited waiting 1 hour no return within 1 hour     | 6am-6pm                                                 |                                                         |
| Mon-Sat 3pm-6pm / Goods vehicles loading only 30 minutes  |                                                         | MR602: No stopping except taxis 6pm-midnight and        |
| no return for 30 mins Mon-Sat 9am-3pm                     | 7J: Loading Only 30 minutes no return for 30 minutes    | midnight-8am / Goods vehicles loading only Mon-Sat      |
|                                                           | 8am-6pm                                                 | 8am-6pm                                                 |
| MR623: Loading Only 30 minutes no return for 30 minutes   |                                                         |                                                         |
| Mon-Sat 9am-3pm / Limited waiting 1 hour no return within |                                                         |                                                         |
| •                                                         |                                                         |                                                         |

## MAP LEGEND

**DATE:** 28/08/2018

Page 3 of 4

| MR579: No stopping except taxis 8am-midnight and       | 2M: No waiting Thurs                                                | 3B: No waiting at any time / No loading Mon-Sat         |
|--------------------------------------------------------|---------------------------------------------------------------------|---------------------------------------------------------|
| midnight-5am / Loading Only 5am-8am                    |                                                                     | 7.30am-9am and 4.30pm-6pm                               |
|                                                        | 2L: No waiting Thurs & Sat                                          |                                                         |
| No waiting                                             |                                                                     | 3F: No waiting at any time / No loading Tues & Fri      |
|                                                        | 2E: No waiting Tues 8am-6pm                                         | IXXXXXXXXXXXXXXXX                                       |
| 2C. No veriting Sam Care                               | ZE. No waiting rues cam-opin                                        | 2A. No visiting at anytime / No loading at any time     |
| 2C: No waiting 8am-6pm                                 |                                                                     | 3A: No waiting at anytime / No loading at any time      |
|                                                        | 3H: No waiting / No Loading Mon-Fri midnight-10am and               |                                                         |
| 2N: No waiting by any heavy goods vehicles over 7.5t   | 4pm-midnight and Sat & Sun                                          | MR656: School keep clear Mon-Fri 8am-4pm / No waiting   |
| 7pm-midnight and midnight-7am                          |                                                                     | at any time                                             |
|                                                        | 3J: No waiting / No Loading Mon-Sat 7.30am-9am                      |                                                         |
| 2R: No waiting by buses Mon-Fri 9am-5pm                |                                                                     | 9A: Parking Place                                       |
|                                                        | 3G: No waiting / No Loading Mon-Sat 7.30am-9am and                  |                                                         |
| 2P: No waiting Mon-Fri 10am-4pm                        | 4.30pm-6pm                                                          | 9D: Parking Place Footway Parking                       |
|                                                        |                                                                     |                                                         |
| 2G: No waiting Mon-Fri 7.30am-9am and 3pm-6pm          | 7//////////// MR587: Residents Permit Holders Only midnight-8am and | 9C: Parking Place Partial Footway Parking               |
| 20. No waiting Mon-117. Coain-Cain and Opin-Opin       |                                                                     | 33. Tarking Flace Fartial Footway Farking               |
|                                                        | 6pm-midnight and Sun / No waiting Mon-Sat 8am-6pm                   |                                                         |
| 2J: No waiting Mon-Fri 7.30am-9am and 4.30pm-6pm       |                                                                     | 9B: Parking Place Solo Motorcycles                      |
|                                                        | 1A: No waiting at any time                                          |                                                         |
| 2B: No waiting Mon-Fri 8am-5pm                         |                                                                     | Pedestrian Zone                                         |
|                                                        | 1B: No waiting at any time on verges                                |                                                         |
| 2D: No waiting Mon-Fri 8am-6pm                         |                                                                     | PED2: Pedestrian & Cycle Zone                           |
|                                                        | 3D: No waiting at any time / No loading 7pm-midnight                |                                                         |
| 2U: No waiting Mon-Fri 8am-9am and 2pm-4pm between 01  | and midnight-7am                                                    | PED1: Pedestrian & Cycle Zone (Except for access to off |
| Sept and 15 Dec and 01 Jan and 15 July except for bank |                                                                     | street premises)                                        |
| holidays                                               | 3C: No waiting at any time / No loading Mon-Fri                     | 2,                                                      |
| liolidays                                              |                                                                     | DEDC. Dedectrics 8 Onde Zone (Free of feed and in a     |
|                                                        | 7.30am-9am and 4.30pm-6pm                                           | PED6: Pedestrian & Cycle Zone (Except for loading       |
| 2H: No waiting Mon-Fri 9am-5pm                         |                                                                     | (midnight - 10am & 4pm - midnight))                     |
|                                                        | 3E: No waiting at any time / No loading Mon-Sat                     |                                                         |
| 2F: No waiting Mon-Sat 6am-6pm                         | 10am-4pm                                                            | PED3: Pedestrian & Cycle Zone (Except for loading)      |
|                                                        |                                                                     |                                                         |
| 2K: No waiting Mon-Sat 7.30am-9am and 4.30pm-6pm       | 3K: No waiting at any time / No loading Mon-Sat                     | PED12: Pedestrian & Cycle Zone Except for loading       |
|                                                        | 7.30am-9am                                                          | (Sun-Wed midnight-10am,4pm-midnight & Thurs-Sat         |
| 2A: No waiting Mon-Sat 8am-6pm                         |                                                                     | midnight-4am,8pm-midnight                               |
| 2.1. The maining mon out out opin                      |                                                                     | mangus ram, opin mangus                                 |
|                                                        |                                                                     |                                                         |

## MAP LEGEND

**DATE:** 28/08/2018

Page 4 of 4

|              | PED5:  | Pedestrian & Cycle Zone Sun - Wed & Fri                  |                                         | 6G:          | Residents Parking Zone (In marked bays)                  |                                         | 7T:  | No stopping except taxis 6pm-midnight and |  |
|--------------|--------|----------------------------------------------------------|-----------------------------------------|--------------|----------------------------------------------------------|-----------------------------------------|------|-------------------------------------------|--|
|              |        | midnight-10am and 4pm-midnight and Thurs & Sat           |                                         |              |                                                          |                                         |      | midnight-8am                              |  |
|              |        | midnight-2am and 8pm-midnight (Except for loading)       |                                         | 6H:          | Residents Parking Zone Mon-Fri                           |                                         |      |                                           |  |
|              |        |                                                          |                                         |              |                                                          |                                         | 7U:  | No stopping except taxis 8am-midnight and |  |
|              | MR593  | 3: Pedestrian & Cycle Zone Sun - Wed & Fri               |                                         | 6J:          | Residents Parking Zone Mon-Sat 8am-6pm                   |                                         |      | midnight-5am                              |  |
|              |        | midnight-10am and 4pm-midnight and Thurs & Sat           |                                         |              |                                                          |                                         |      |                                           |  |
|              |        | midnight-2am and 8pm-midnight (Except for loading) /     |                                         | 6K:          | Residents Parking Zone Mon-Sat 8am-6pm 01 Oct - 31       |                                         | 7A1: | No stopping except taxis 8pm-midnight and |  |
|              |        | Pedestrian Zone Sun - Wed & Fri 10am-4pm and Thurs & Sat |                                         |              | May                                                      |                                         |      | midnight-6am                              |  |
|              |        | 2am-8pm                                                  |                                         |              |                                                          |                                         |      |                                           |  |
|              |        | ·                                                        |                                         | 6P:          | Workplace Parking Zone Mon-Fri                           |                                         | 7V:  | No stopping except taxis 9pm-midnight and |  |
|              | PED9:  | Pedestrian Zone (Except for loading & access             |                                         |              |                                                          |                                         |      | midnight-2am                              |  |
| ************ |        | (midnight - 10am & 4pm - midnight))                      |                                         | Dec          | stricted Parking Zone                                    |                                         |      |                                           |  |
|              |        | (manght - roam & 4pm - manght))                          | *************************************** | Res          | suicted Farking Zone                                     |                                         | 7V.  | No stopping except taxis midnight-5am     |  |
|              |        |                                                          |                                         |              |                                                          | 500000000000000000000000000000000000000 | ۱۸.  | No stopping except taxis midnight-balli   |  |
|              | PED8:  | Pedestrian Zone (Except for loading (midnight -          |                                         | 2Q:          | Restricted Parking Zone (No waiting at anytime)          |                                         |      |                                           |  |
|              |        | 10am & 4pm - midnight))                                  |                                         |              |                                                          |                                         |      |                                           |  |
|              |        |                                                          |                                         | 2S:          | Restricted Parking Zone Mon-Fri 8am-9am and 2pm-4pm      |                                         |      |                                           |  |
|              | PED7:  | Pedestrian Zone (Except for loading by permit            |                                         |              |                                                          |                                         |      |                                           |  |
|              |        | holders (midnight - 10am & 4pm - midnight))              |                                         | 2T:          | Restricted Parking Zone Mon-Fri 8am-9am and 2pm-4pm      |                                         |      |                                           |  |
|              |        |                                                          |                                         |              | 01 Sep - 15 Dec and Mon-Fri 8am-9am and 2pm-4pm 01 Jan - |                                         |      |                                           |  |
|              | PED10  | ): Pedestrian Zone (Except for loading)                  |                                         |              | 15 Jul Except bank holidays                              |                                         |      |                                           |  |
|              |        |                                                          |                                         |              |                                                          |                                         |      |                                           |  |
|              | PED4:  | Pedestrian Zone Sun - Wed & Fri 10am-4pm and             |                                         | 8A:          | School keep clear                                        |                                         |      |                                           |  |
|              |        | Thurs & Sat 2am-8pm                                      |                                         |              | •                                                        |                                         |      |                                           |  |
|              |        |                                                          |                                         | 8C·          | School keep clear Mon-Fri 8am-4pm                        |                                         |      |                                           |  |
|              | 6I · D | esidents Permit Holders Only                             |                                         |              | concor Reep sieur mon i ir dum 4pm                       |                                         |      |                                           |  |
|              | OL. K  | esidents Perint Holders Only                             |                                         | op.          | Cabaal baan alaan Man Esi Can Euro                       |                                         |      |                                           |  |
|              |        |                                                          |                                         | OD:          | School keep clear Mon-Fri 8am-5pm                        |                                         |      |                                           |  |
|              | 6M: F  | Residents Permit Holders Only midnight-8am and           |                                         |              |                                                          |                                         |      |                                           |  |
|              |        | 6pm-midnight and Sun                                     |                                         | Tax          | i Bay                                                    |                                         |      |                                           |  |
|              |        |                                                          |                                         |              |                                                          |                                         |      |                                           |  |
|              | 6N: R  | esidents Permit Holders Only Partial Footway             |                                         | 7R:          | No stopping except taxis                                 |                                         |      |                                           |  |
|              |        | Parking                                                  |                                         |              |                                                          |                                         |      |                                           |  |
|              |        |                                                          |                                         | 7 <b>S</b> : | No stopping except taxis 6pm-midnight and                |                                         |      |                                           |  |
|              | 6Q: R  | Residents Parking Zone                                   |                                         |              | midnight-6am                                             |                                         |      |                                           |  |
|              |        |                                                          |                                         |              |                                                          |                                         |      |                                           |  |
|              |        |                                                          |                                         |              |                                                          |                                         |      |                                           |  |