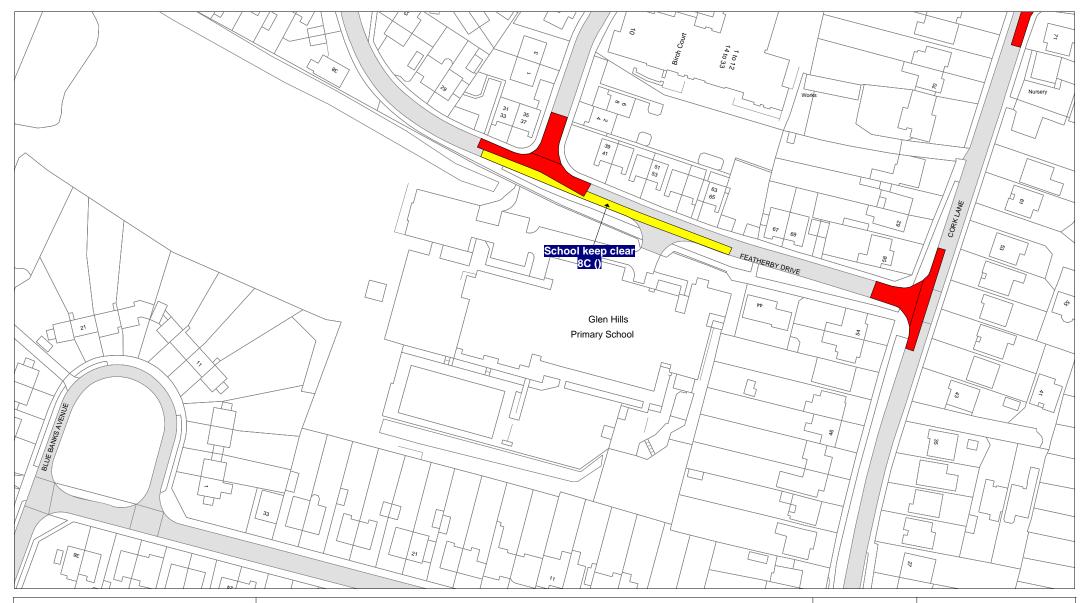

FIRST SCHEDULE
Plan(s) to be amended

JT90 - Glen Parva

SECOND SCHEDULE New Plan(s)

JT90 – Glen Parva KA81 - Narborough

THE COMMON SEAL of THE LEICESTERSHIRE COUNTY COUNCIL was hereunto affixed this first day of May 2019 in the presence of

© Crown copyright. All rights reserved Leicestershire County Council Licence No. 100019271 2018

Tile Ref: KA81

| SCALE       | 1 : 1250   |
|-------------|------------|
| DATE        | 15/11/2018 |
| DRAWING No. |            |
| DRAWN BY    |            |
|             |            |