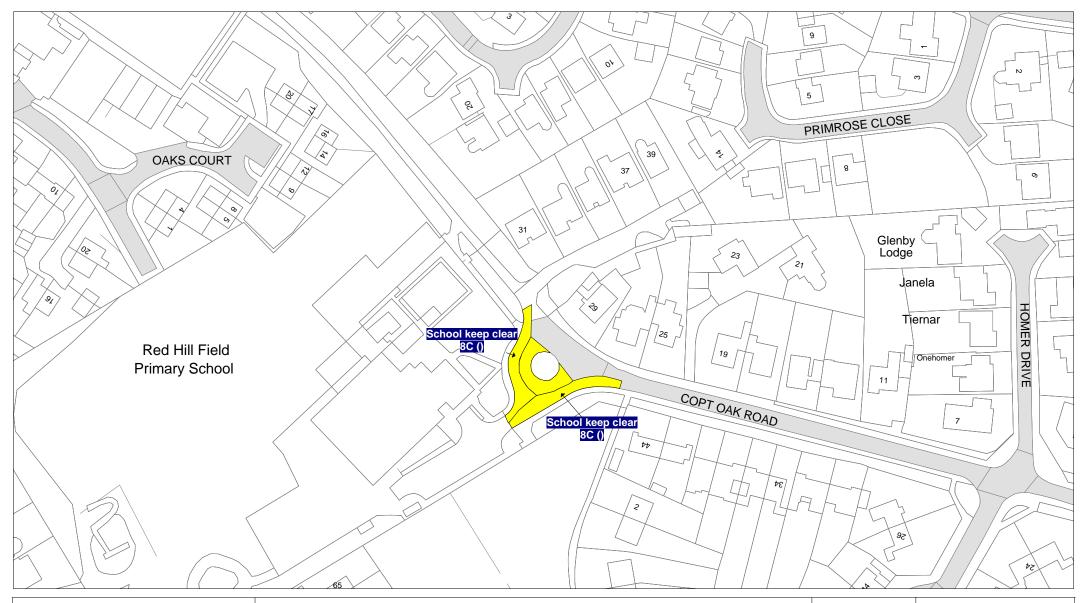

FIRST SCHEDULE
Plan(s) to be amended

JT90 - Glen Parva

SECOND SCHEDULE New Plan(s)

JT90 – Glen Parva KA81 - Narborough

THE COMMON SEAL of THE LEICESTERSHIRE COUNTY COUNCIL was hereunto affixed this first day of May 2019 in the presence of

Gisel

© Crown copyright. All rights reserved Leicestershire County Council Licence No. 100019271 2018

Tile Ref: JT90

| SCALE       | 1 : 1250   |
|-------------|------------|
| DATE        | 15/11/2018 |
| DRAWING No. |            |
| DRAWN BY    |            |
|             |            |